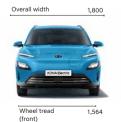

# **Specifications**

| Туре                                      |       | KONA Electric                                |
|-------------------------------------------|-------|----------------------------------------------|
|                                           |       | 39.2 kwh battery                             |
| Drive Train                               |       | Permanent Magnet<br>Synchronous Motor (PMSM) |
| Max. Power ( kW/ rpm)                     |       | 100                                          |
| Max. Torque ( Nm / rpm)                   |       | 395                                          |
| Brakes                                    | Front | Ventilated discs                             |
|                                           | Rear  | Solid discs                                  |
| Suspension                                | Front | Macpherson strut                             |
|                                           | Rear  | Multi-link Type                              |
| Tyre                                      |       | 215/55R17                                    |
| Vehicle Efficiency                        |       |                                              |
| Efficiency                                |       | 15.0 kWh / 100km                             |
| VES Band                                  |       | A1                                           |
| Dimensions                                |       |                                              |
| Head room (mm) Front (w / Sunroof) / Rear |       | 1,005 (965) / 957                            |