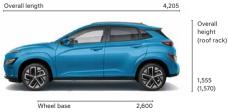

# **Specifications**

| Туре                                      |       | KONA Electric                                |
|-------------------------------------------|-------|----------------------------------------------|
|                                           |       | 39.2 kwh battery                             |
| Drive Train                               |       | Permanent Magnet<br>Synchronous Motor (PMSM) |
| Max. Power ( kW/ rpm)                     |       | 100                                          |
| Max. Torque ( Nm / rpm)                   |       | 395                                          |
| Brakes                                    | Front | Ventilated discs                             |
|                                           | Rear  | Solid discs                                  |
| Suspension                                | Front | Macpherson strut                             |
|                                           | Rear  | Multi-link Type                              |
| Tyre                                      |       | 215/55R17                                    |
| Vehicle Efficiency                        |       |                                              |
| Efficiency                                |       | 15.0 kWh / 100km                             |
| VES Band                                  |       | A1                                           |
| Dimensions                                |       |                                              |
| Head room (mm) Front (w / Sunroof) / Rear |       | 1,005 (965) / 957                            |

1,054 / 848

1,410 / 1,385

· Please consult your dealer for full information and availability on colors and trims. Terms & conditions apply.

Leg room (mm) Front / Rear

Shoulder room (mm) Front / Rear

Dealer stamp