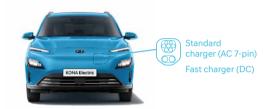

## Charging port

For maximum flexibility, the port offers a choice of recharging modes: AC or DC charging. Connecting the cable is designed to be safe, secure and simple.