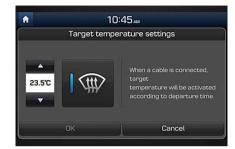

Driver attention warning (DAW)

Climate pre-settings

8" Touchscreen Audio Visual Navigation.