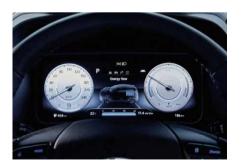

## 10.25" Full colour Supervision cluster

All vital car system information is presented with astounding legibility and colourful graphic format that only Supervision technology can deliver with selectable display themes: Normal, Sport, Eco or Cube.