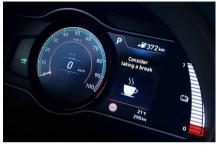

## 10.25" Full colour Supervision cluster

All vital car system information is presented with astounding legibility and colourful graphic format that only Supervision technology can deliver with selectable display themes: Normal, Sport, Eco or Cube.

#### Driving range

Up to 305 km of emissions-free driving can easily accommodate the daily commute or even a weekend break. The available driving range at any time is clearly displayed on the supervision display.