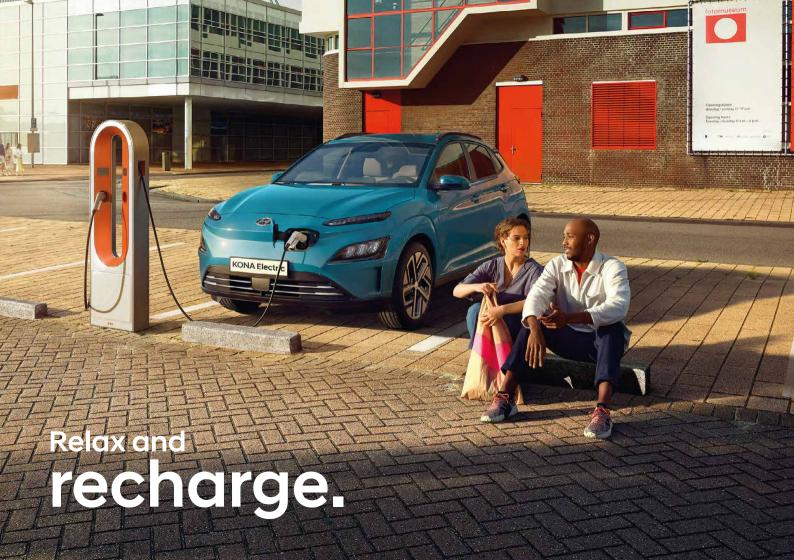

## Charging port

For maximum flexibility, the port offers a choice of recharging modes: AC or DC charging. Connecting the cable is designed to be safe, secure and simple.