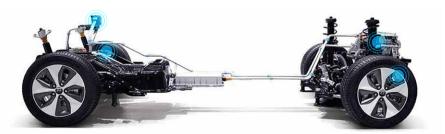

# Clean and simple engineering.

Pure electric drive opens the door to a whole new world of simplicity. All-electric mobility means a steep reduction in the number of moving parts the main sources of mechanical noise and vibration. The KONA electric's electric motor runs whisper quiet but perhaps best of all, it's inherently simpler, quicker and more reliable than a conventional gas engine while generating absolutely zero emissions. The regenerative braking system captures braking energy that would otherwise be wasted and uses it to top up the battery power reserve. Paddle shifters allow the driver to override the system's default eco drive setting and to summon different levels of regenerative braking as the mood or the occasion requires.

#### 39.2kWh lithium-ion polymer battery

Featuring multi-stage high-voltage safety systems, the battery's lithium-ion polymer chemistry delivers high energy density for improved driving range. The layout and packaging give KONA electric a low centre of gravity that promotes agile handling and a comfortable ride.

#### Electric Power Control Unit

EPCU, the brain behind KONA electric, is programmed to perform highly complex tasks regulating the various electrical and electronic systems and sub-systems such as the AC/DC Inverter, Low Voltage DC-DC Converter and Vehicle Control Unit.

# High torque at the wheels

The single-speed reduction gear translates the output of the electric motor to deliver exceptionally high torque of 395Nm whenever you need it.

# Permanent-magnet synchronous motor

The high-power electric motor develops up to 100kW of power and a maximum torque of 395 Nm from start-up, for an impressive acceleration of 7.9s from 0 to 100km/h.