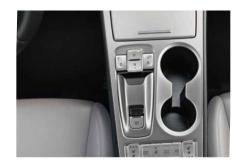

## Electronic gear shift button

Drive-by-wire eliminates mechanical linkages to allow gear shifts with just a click of a button and includes a safety interlocking system. The parking brake is a lever shift type.