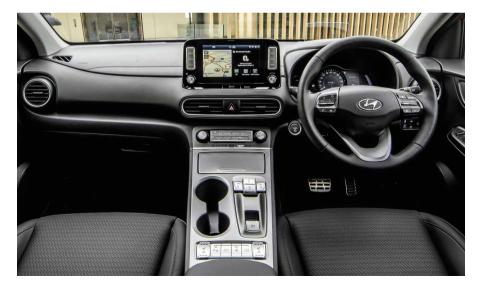

# Effortlessly elegant & Peace of mind.

With its disciplined focus on layout simplicity and good ergonomics, the KONA electric interior advances the evolution of trendsetting design. As forward-thinking as the exterior, the interior is precisely designed around the philosophy of clean simplicity for a calming, soothing effect on the senses.

## Electronic gear shift button

Drive-by-wire eliminates mechanical linkages to allow gear shifts with just a click of a button and includes a safety interlocking system. The parking brake is a lever shift type.