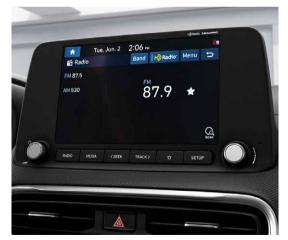

# **Enriched Features**

The new KONA Electric offers you a bountiful selection of desirable features. With Apple CarPlay™ and Android Auto™, your smartphone is seamlessly synced while wireless charging is another neat addition. Remain fully connected with all your favourite things through wireless phone mirroring.

Driver attention warning (DAW)

Climate pre-settings

8" Touchscreen Audio Visual Navigation.