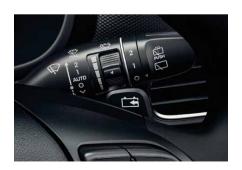

## Regenerative Braking Paddle Shifters

Maximise range and maintain a healthy state of charge by adjusting regenerative braking with the steering wheel - mounted paddle shifters. Different levels of deceleration and charging strength can be selected.

## Electronic gear shift button

Drive-by-wire eliminates mechanical linkages to allow gear shifts with just a click of a button and includes a safety interlocking system. The parking brake is a lever shift type.