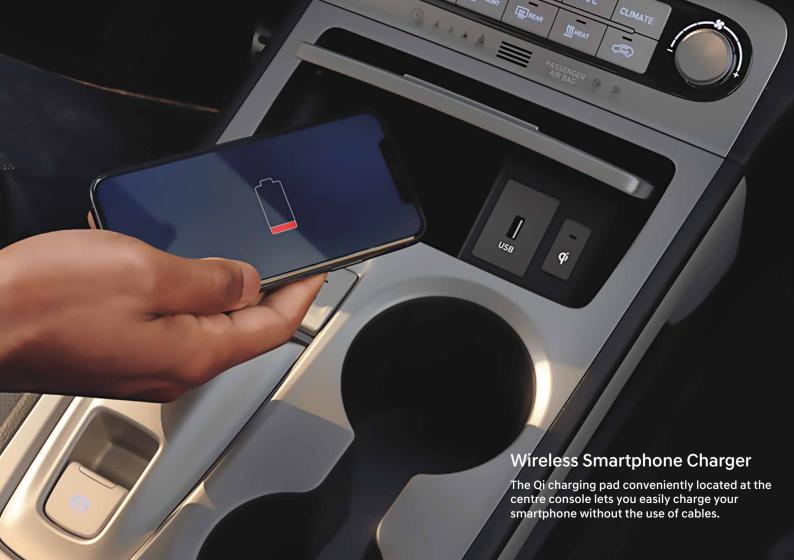

# **Enriched Features**

The new KONA Electric offers you a bountiful selection of desirable features. With Apple CarPlay™ and Android Auto™, your smartphone is seamlessly synced while wireless charging is another neat addition. Remain fully connected with all your favourite things through wireless phone mirroring.