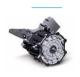

# High torque at the wheels

The single-speed reduction gear translates the output of the electric motor to deliver exceptionally high torque of 395Nm whenever you need it.

# Permanent-magnet synchronous motor

The high-power electric motor develops up to 100kW of power and a maximum torque of 395 Nm from start-up, for an impressive acceleration of 7.9s from 0 to 100km/h.